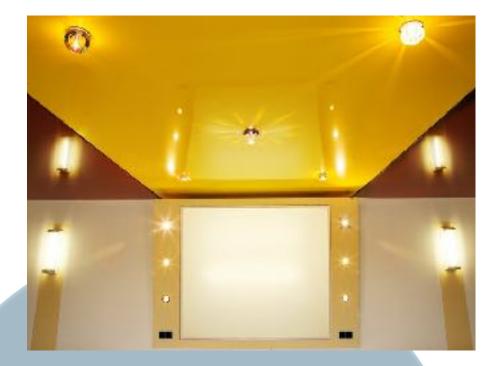

#### Spotlights in Stretch Ceilings

You can easily install any of the light fixtures, fire-fighting systems and ventilation grills available on the market into the stretch ceiling.