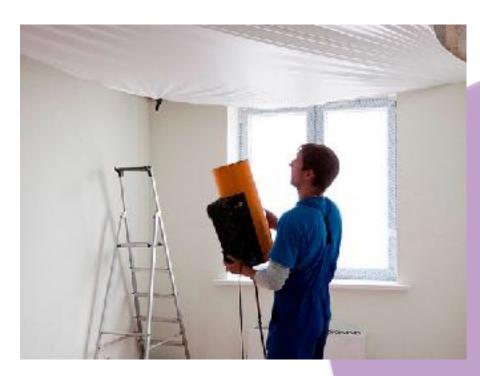

#### Installation

During installation, the stretch ceiling sheet is being heated up to 122°F, which softens the material. Then you can stretch the material onto pre-installed track.