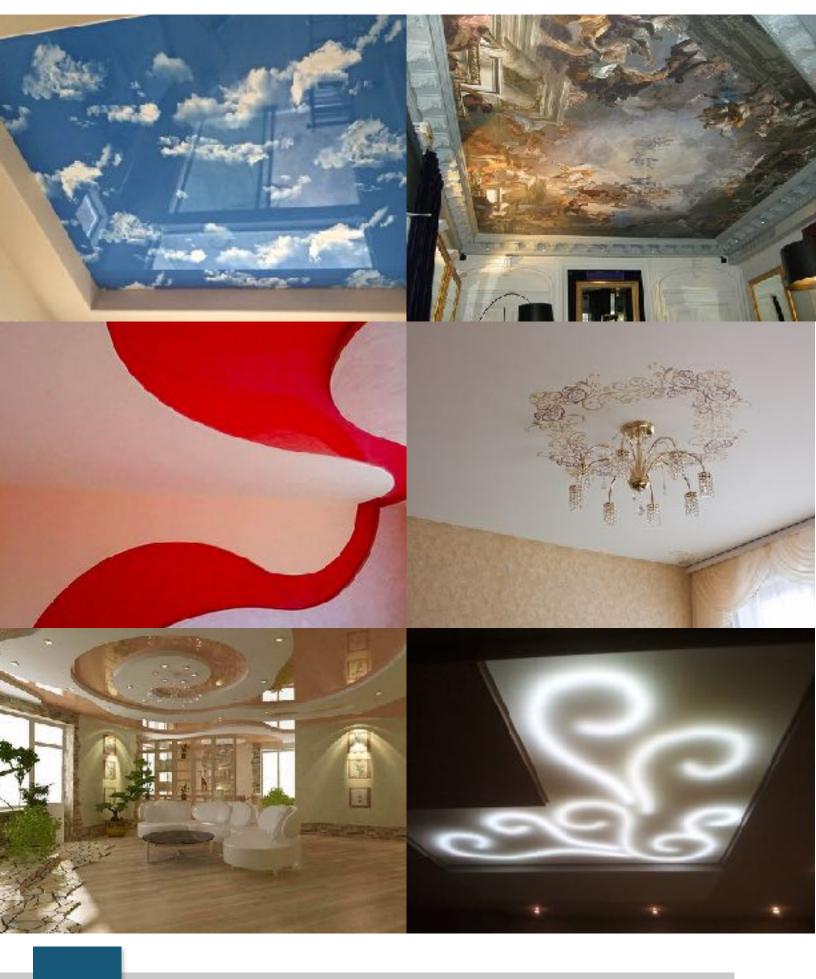

#### Unlimited Design Possibilities

With the use of stretch ceilings you can create any design of any shape, size, color, texture, style, etc.

#### **Glossy Ceiling**

Glossy sheet has the 90% mirroring coefficient, which visually expands and raises the space twice by reflecting objects, at the same time creating a magical play of light from the lamps and chandeliers.

#### Matte Ceiling

Matte fabric has 16 different colors, and it is considered the traditional version: no glare or reflections, which creates a perfectly smooth, flat surface. Yes, yes it is a stretch ceiling with all its technical features, it just looks like a perfectly painted drywall.

#### LED Lighting in Stretch Ceilings

Today, in order to illuminate your home or business, you no longer have to use lights. The role of the lighting device can be performed by stretch ceilings. At your disposaltranslucent material, behind the surface of which we install LED stripes across the floor space, and your ceiling is transformed into a huge light fixture. It is not just beautiful but also practical because no matter where you were in the room, you will not find a poorly lit areas and will not create a shadow. This is very handy in the kitchen, office, studio, shop or show room and so on.