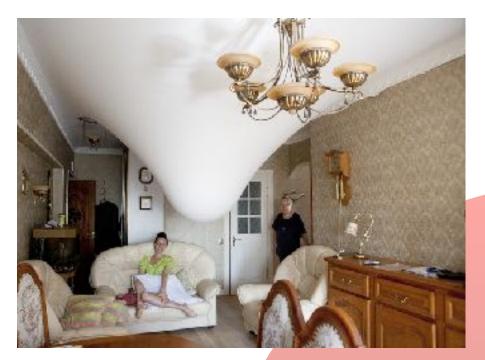

#### Multi-Level Stretch Ceilings

Material from which the stretch ceiling is made is very flexible and elastic so it can be given any shape. You no longer need to use drywall to hide the communications (pipes or wires) in the ceiling. This task is easy to handle for multi-level stretch ceiling. With special profile tracks we will create a structure of required size and we'll set it on a sheet of stretch ceiling. All works are free of dust and dirt and can be performed even in rooms with finished renovation. You do not have to postpone the repair of the ceiling communications because of fear of spoiling the ceiling.