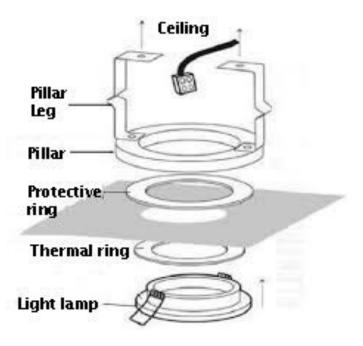

#### Spotlights in Stretch Ceilings

You can easily install any of the light fixtures, fire-fighting systems and ventilation grills available on the market into the stretch ceiling.