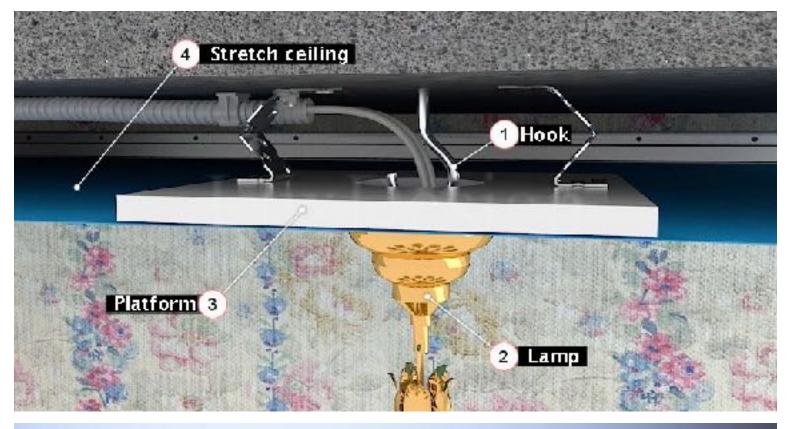

#### Stretch Ceiling Installation

This drawing shows how stretch ceiling is installed into profile. The gap between the wall and the ceiling is so little it is literally unseen. Stretch ceiling also creates absolutely flat surface.