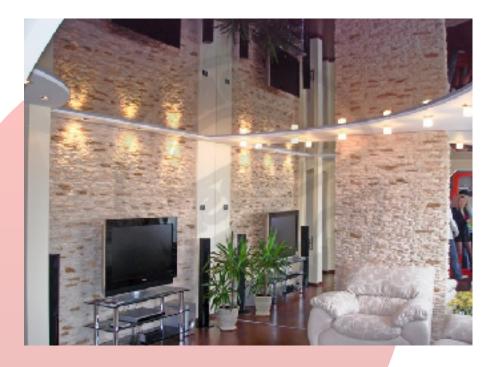

### **Beauty and Perfection**

#### The Look Which Will Always Impress You

By the beauty and color saturation stretch ceiling is unmatched by any painted drywall constructions. Stretch ceiling sheets create a perfectly flat, smooth surface, hiding any defects of the base ceiling: cracks at the joints plates, crumbling whitewash or lagging on the edges of the wallpaper.