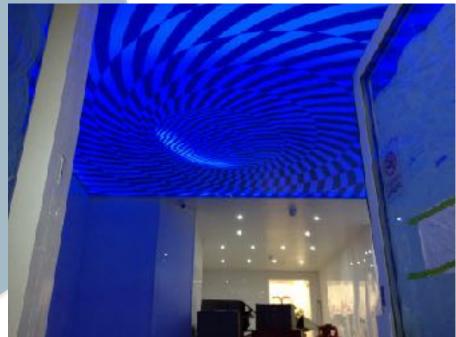

#### LED Lighting in Stretch Ceilings

Today, in order to illuminate your home or business, you no longer have to use lights. The role of the lighting device can be performed by stretch ceilings. At your disposaltranslucent material, behind the surface of which we install LED stripes across the floor space, and your ceiling is transformed into a huge light fixture. It is not just beautiful but also practical because no matter where you were in the room, you will not find a poorly lit areas and will not create a shadow. This is very handy in the kitchen, office, studio, shop or show room and so on.