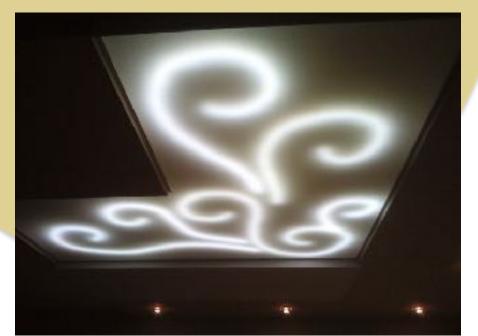

#### LED Lighting in Stretch Ceilings

Today, in order to illuminate your home or business, you no longer have to use lights. The role of the lighting device can be performed by stretch ceilings. At your disposaltranslucent material, behind the surface of which we install LED stripes across the floor space, and your ceiling is transformed into a huge light fixture. It is not just beautiful but also practical because no matter where you were in the room, you will not find a poorly lit areas and will not create a shadow. This is very handy in the kitchen, office, studio, shop or show room and so on.