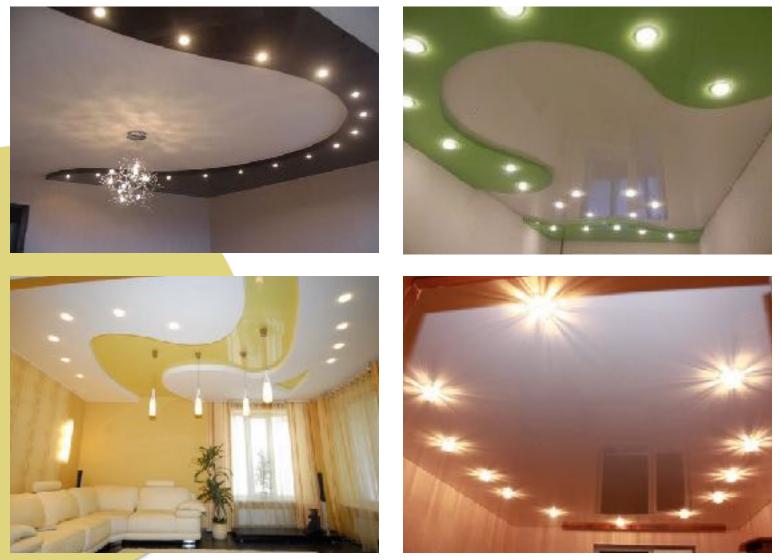

#### Unlimited Design Possibilities

With the use of stretch ceilings you can create any design of any shape, size, color, texture, style, etc.

#### **Angled Stretch Ceilings**

If the ceiling in your house is shaped like this or even more intricate, it's not a problem. We can easily decorate it with stretch ceiling. No matter in what condition your ceiling is, you can make it perfect with the use of stretch ceilings.