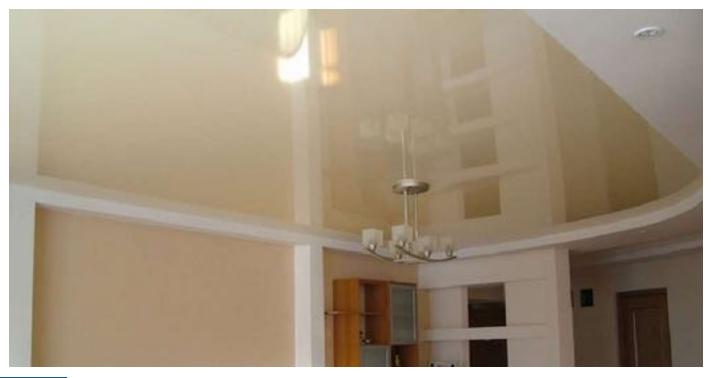

#### **Glossy Ceiling**

Glossy sheet has the 90% mirroring coefficient, which visually expands and raises the space twice by reflecting objects, at the same time creating a magical play of light from the lamps and chandeliers.