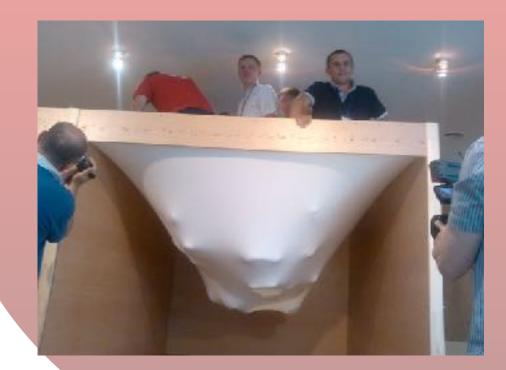

#### Waterproof

The main advantage of a stretch ceiling made of PVC film is the ability to retain large quantities of water (up to 26 gal./10 ft.sq.) for a long time. Unlike fabric stretch ceilings, that can also hold water, but only for approximately 24 hours, whereupon water begins to seep through the sheet of fabric stretch ceiling.

#### Extreme Strength

Stretch ceiling can hold the load up to 240pounds/ 10 sq.ft.