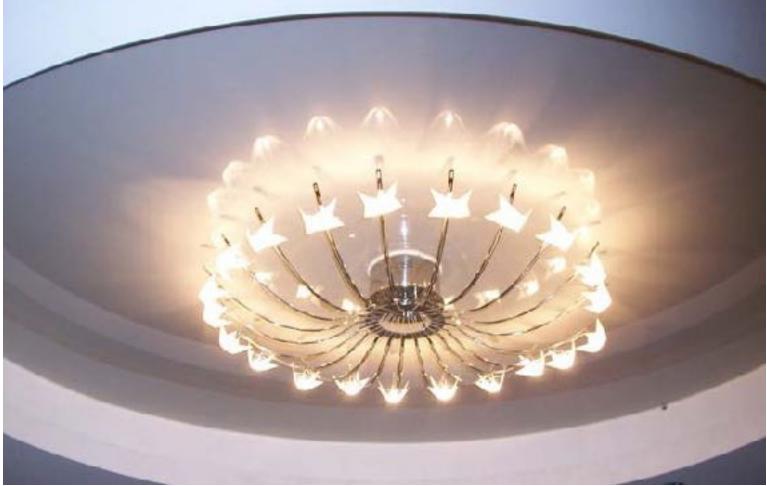

#### Spotlights in Stretch Ceilings

You can easily install any of the light fixtures, fire-fighting systems and ventilation grills available on the market into the stretch ceiling.