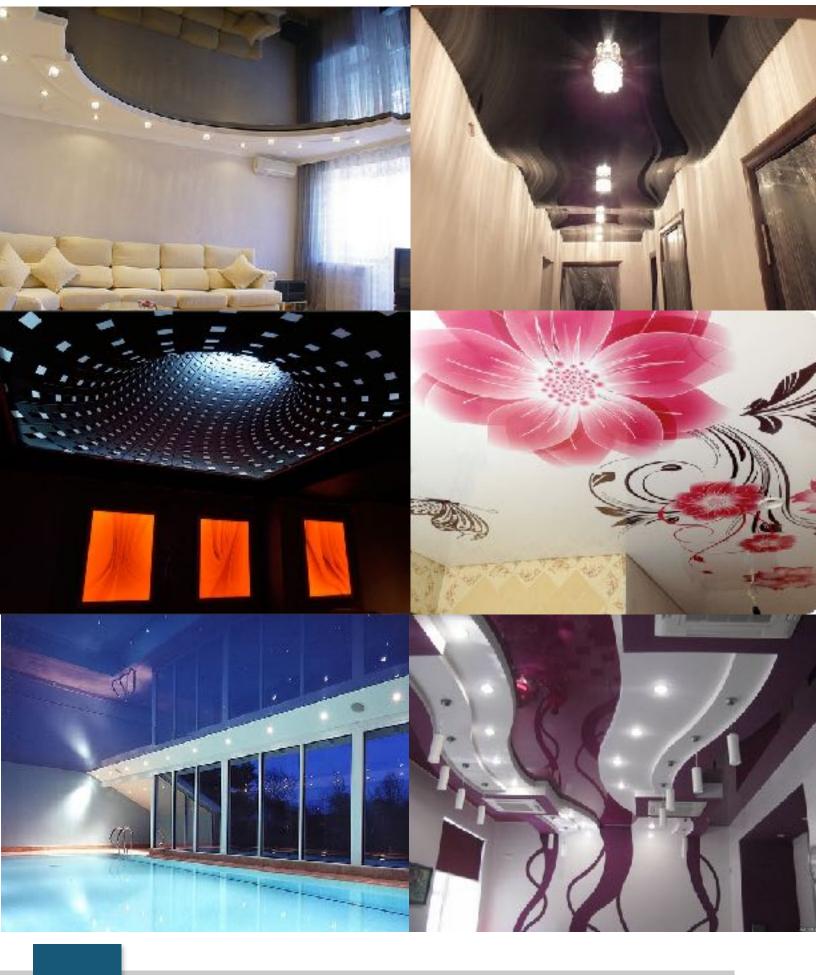

#### LED Lighting in Stretch Ceilings

Today, in order to illuminate your home or business, you no longer have to use lights. The role of the lighting device can be performed by stretch ceilings. At your disposaltranslucent material, behind the surface of which we install LED stripes across the floor space, and your ceiling is transformed into a huge light fixture. It is not just beautiful but also practical because no matter where you were in the room, you will not find a poorly lit areas and will not create a shadow. This is very handy in the kitchen, office, studio, shop or show room and so on.

#### Multi-Level Stretch Ceilings

Material from which the stretch ceiling is made is very flexible and elastic so it can be given any shape. You no longer need to use drywall to hide the communications (pipes or wires) in the ceiling. This task is easy to handle for multi-level stretch ceiling. With special profile tracks we will create a structure of required size and we'll set it on a sheet of stretch ceiling. All works are free of dust and dirt and can be performed even in rooms with finished renovation. You do not have to postpone the repair of the ceiling communications because of fear of spoiling the ceiling.

#### Spotlights in Stretch Ceilings

You can easily install any of the light fixtures, fire-fighting systems and ventilation grills available on the market into the stretch ceiling.