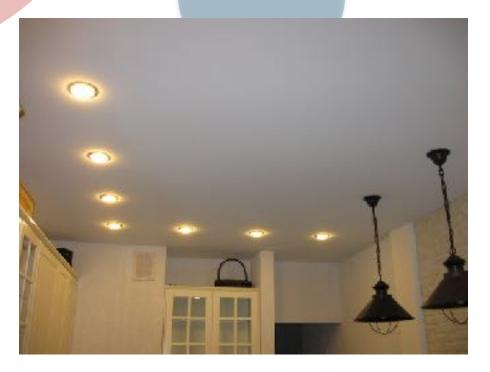

#### Spotlights in Stretch Ceilings

You can easily install any of the light fixtures, fire-fighting systems and ventilation grills available on the market into the stretch ceiling.