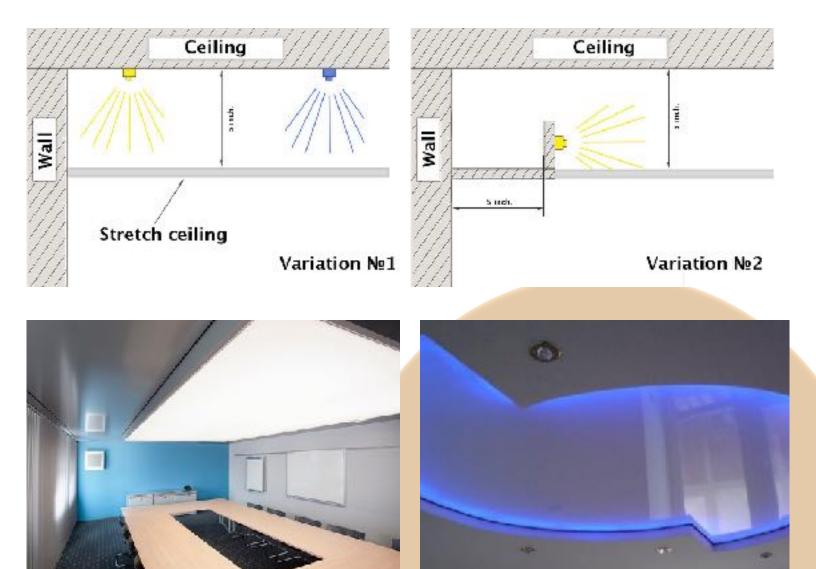

#### LED Lighting in Stretch Ceilings

Today, in order to illuminate your home or business, you no longer have to use lights. The role of the lighting device can be performed by stretch ceilings. At your disposaltranslucent material, behind the surface of which we install LED stripes across the floor space, and your ceiling is transformed into a huge light fixture. It is not just beautiful but also practical because no matter where you were in the room, you will not find a poorly lit areas and will not create a shadow. This is very handy in the kitchen, office, studio, shop or show room and so on.