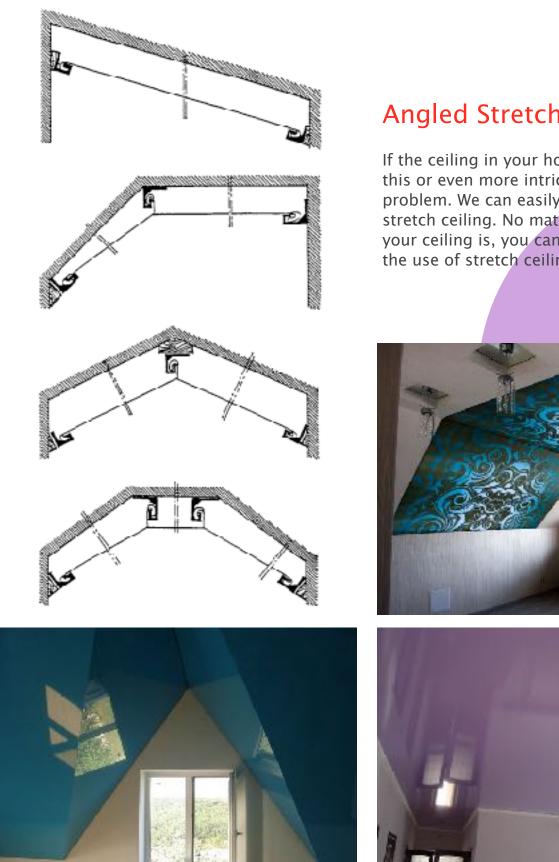

#### **Angled Stretch Ceilings**

If the ceiling in your house is shaped like this or even more intricate, it's not a problem. We can easily decorate it with stretch ceiling. No matter in what condition your ceiling is, you can make it perfect with the use of stretch ceilings.