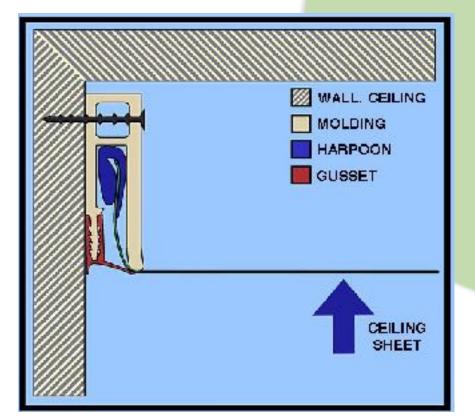

#### Track

CeilDex uses its own, patented profile, which is made of 100% recyclable aluminum or PVC. The gap 1.5 inch. will be taken between base ceiling and stretch ceiling.

#### Stretch Ceiling Installation

This drawing shows how stretch ceiling is installed into profile. The gap between the wall and the ceiling is so little it is literally unseen. Stretch ceiling also creates absolutely flat surface.