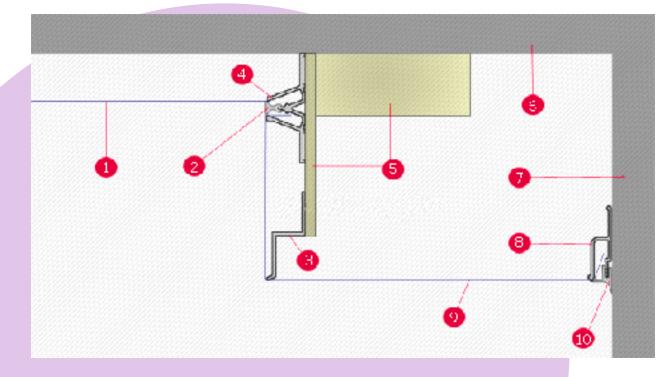

#### Stretch Ceiling Installation

This drawing shows how stretch ceiling is installed into profile. The gap between the wall and the ceiling is so little it is literally unseen. Stretch ceiling also creates absolutely flat surface.

#### Track

CeilDex uses its own, patented profile, which is made of 100% recyclable aluminum or PVC. The gap 1.5 inch. will be taken between base ceiling and stretch ceiling.

#### Installation

During installation, the stretch ceiling sheet is being heated up to 122°F, which softens the material. Then you can stretch the material onto pre-installed track.