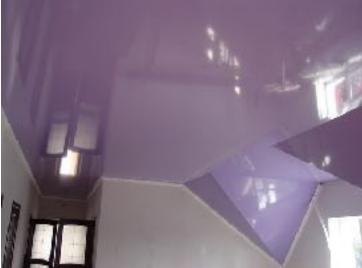

#### **Angled Stretch Ceilings**

If the ceiling in your house is shaped like this or even more intricate, it's not a problem. We can easily decorate it with stretch ceiling. No matter in what condition your ceiling is, you can make it perfect with the use of stretch ceilings.