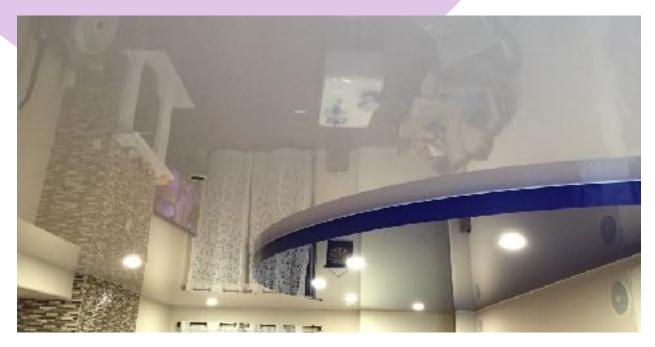

#### Multi-Level Stretch Ceilings

Material from which the stretch ceiling is made is very flexible and elastic so it can be given any shape. You no longer need to use drywall to hide the communications (pipes or wires) in the ceiling. This task is easy to handle for multi-level stretch ceiling. With special profile tracks we will create a structure of required size and we'll set it on a sheet of stretch ceiling. All works are free of dust and dirt and can be performed even in rooms with finished renovation. You do not have to postpone the repair of the ceiling communications because of fear of spoiling the ceiling.

#### **Angled Stretch Ceilings**

If the ceiling in your house is shaped like this or even more intricate, it's not a problem. We can easily decorate it with stretch ceiling. No matter in what condition your ceiling is, you can make it perfect with the use of stretch ceilings.