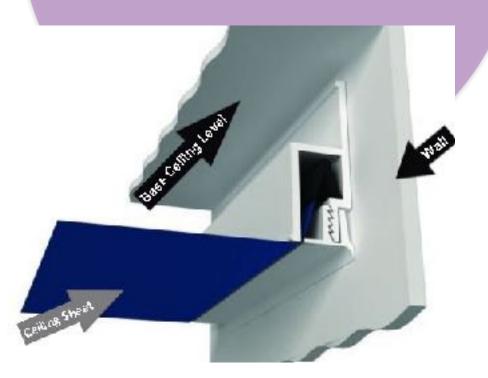

#### Stretch Ceiling Installation

This drawing shows how stretch ceiling is installed into profile. The gap between the wall and the ceiling is so little it is literally unseen. Stretch ceiling also creates absolutely flat surface.