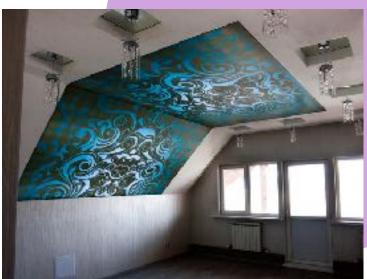

#### **Angled Stretch Ceilings**

If the ceiling in your house is shaped like this or even more intricate, it's not a problem. We can easily decorate it with stretch ceiling. No matter in what condition your ceiling is, you can make it perfect with the use of stretch ceilings.