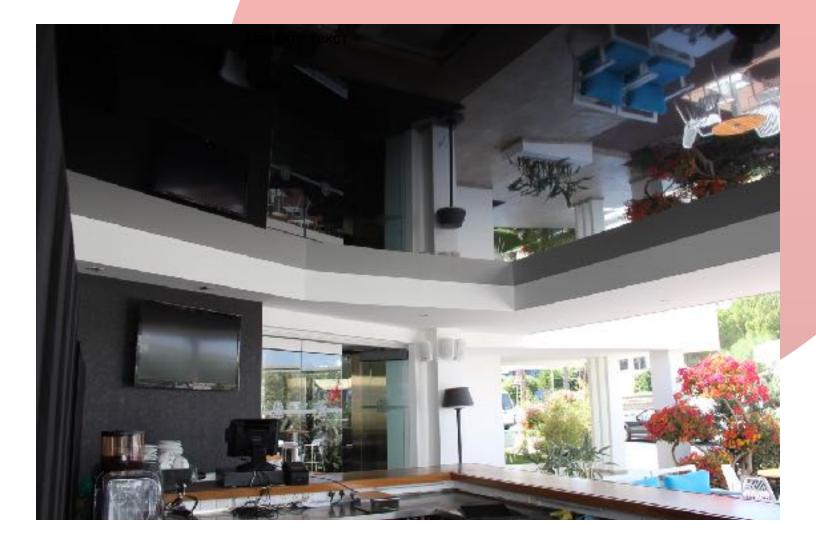

#### **Glossy Ceiling**

Glossy sheet has the 90% mirroring coefficient, which visually expands and raises the space twice by reflecting objects, at the same time creating a magical play of light from the lamps and chandeliers.