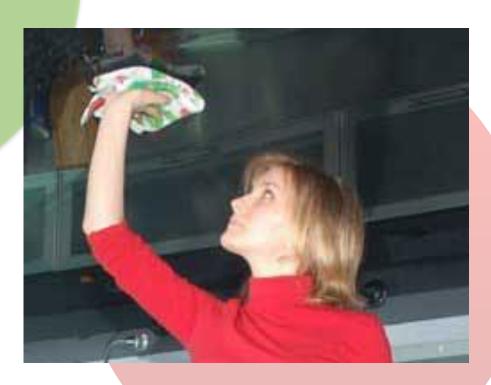

#### No Special Care Needed

Stretch ceilings don't need much attention and can easily be cleaned with a rag and glass cleaner.